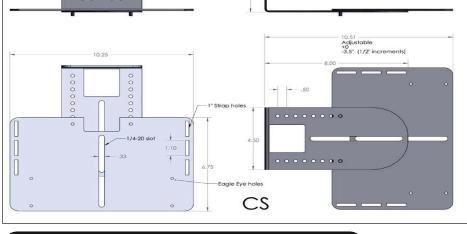

## **Model CS Wall Mounted Camera Shelf**

VFI's wall mounted cam or codec shelf is designed as a 2 piece system for either camera or video conference codec mounted with room for adjustments. Holes for in-wall or on-wall wiring channel. Stud or concrete mounting hardware included. Designed for 1/4 - 20 bolt (tripod style) or strap mount. Can be painted to match wall colour.

## **Options:**

- PB Six outlet power bar with 10 ft cord
- CR2050EX Credenza
- CR3000EX Credenza

| Specifications: |         |              | BLACK  |
|-----------------|---------|--------------|--------|
| MODEL           | WIDTH   | DEPTH        | HEIGHT |
| CS              | 10 1/4" | 7 - 10 1/2 " | 5 1/8" |
|                 |         |              |        |