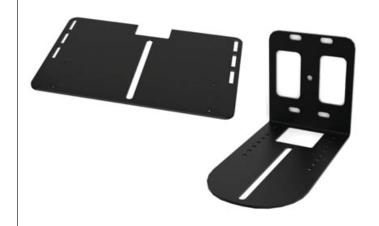

## **Model CS Wall Mounted Camera Shelf**

VFI's wall mounted cam or codec shelf is designed as a 2 piece system for either camera or video conference codec mounted with room for adjustments. Holes for in-wall or on-wall wiring channel. Stud or concrete mounting hardware included. Designed for 1/4 - 20 bolt (tripod style) or strap mount. Can be painted to match wall colour.

## **Standard Features Include:**

- Sturdy steel construction
- 2 piece design allows for cam or codec style
- Fits most cameras including wide HD cams (\*\*EagleEye™)
- Powder coated black finish
- Fastening hardware included