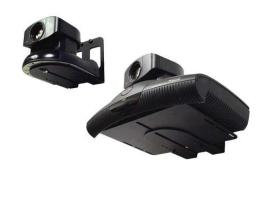

## **Model CS Wall Mounted Camera Shelf**

VFI's wall mounted cam or codec shelf is designed as a 2 piece system for either camera or video conference codec mounted with room for adjustments. Holes for in-wall or on-wall wiring channel. Stud or concrete mounting hardware included. Designed for 1/4 - 20 bolt (tripod style) or strap mount. Can be painted to match wall colour.

## **Standard Features Include:**

- Sturdy steel construction
- 2 piece design allows for cam or codec style
- Fits most cameras including wide HD cams (\*\*EagleEye™)
- Powder coated black finish
- Fastening hardware included