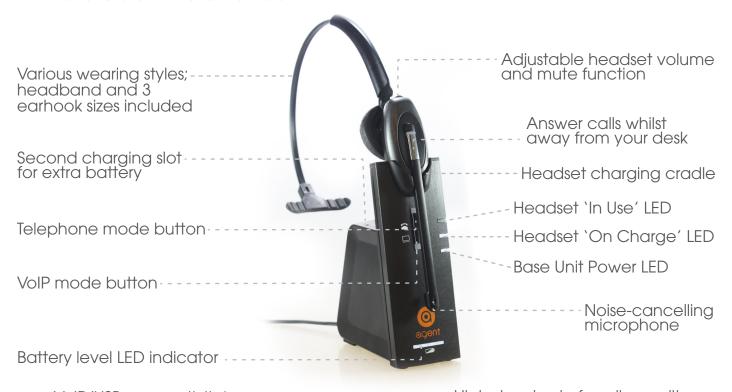

## Headset Benefits

The agent W880 is a single sided wireless DECT headset designed for intensive use in and around the workstation. It features VoIP/USB connectivity so it will work with both your PC and telephone. With extra comfort, up to 150 metres wireless range and over 6 hours talk time, the W880 leaves you free to roam around the office so you can work more efficiently and never miss a call.

## Headset Features

- VoIP/USB connectivity\*
- DECT/GAP technology
- 6.75 hours of talk time
- Online indicator
- Conference calling for up to 3 participants
- High standard of audio quality
- Range of up to 150 metres
- 'Out of range' indicator
- 2 year warranty