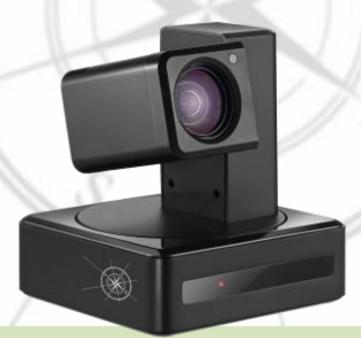

## BEACON FEATURES

- Camera Preset Positioning
  - Extremely fast and smooth movement
  - Seven presets on handheld remote or using our exclusive desktop control
- Dual IR receivers
  - One in the base and one in the lens assembly for a wide range of control positions
  - IR controls include a "Video Mute"
- Accu Pan and Tilt
  - Slow movement when you need it for fine tuning of camera position
  - Rapid motion when you move a wide range
- Belt drive for smooth pan and tilt
  - Quiet motion with no "jerkiness"
- Attractive form factor
  - o Compact in size for discrete placement in the most discerning environments
  - Metal frame for a modern look